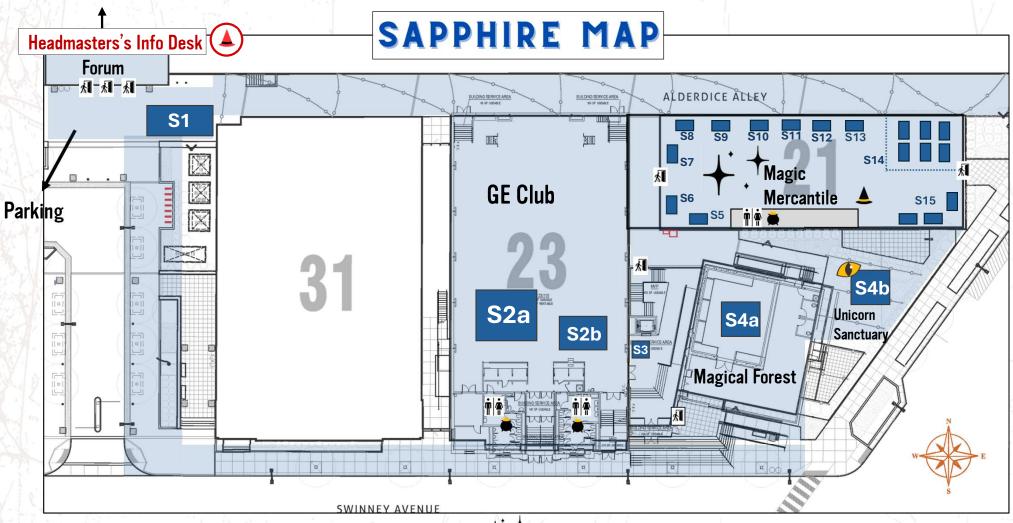

## **Building 31/Alderdice Alley**

S1 - Sphero Game Activity | Amp Lab

## **GE Club & Magical Forest**

S2a - "Quid" Game Matches | Turnstone

S2b - 2<sup>nd</sup> Floor, Open Viewing, "Quid" Game

S3 - Themed Ice Cream | Handel's Ice Cream + . +

S4a – Care of Magical Creatures | Girl Coalition

S4b – Unicorn Sanctuary | Girl Coalition [10am – 1pm]

## Magic Mercantile +

S6 - Grumpy Dog Jewelry

S7 – Dowidat Ceramics

S8 – Violet Jade Beads

S9 – Cursed Creations

S10 - Melissa's Damn Cards

S10 - Melissa's Damn Cards

S11 – Butterbeer Vendor | Professor Butterbeer

S12 - Tumbler Lady Creations

S13 - Taye's Treats

S14 – Polyjuice Bath Potion Activity | Vessel Refillery S15 – Candle Making Activity | Cedar Creek Candles

HOGWORKS TAKEOVER @

**ELECTRIC WORKS**