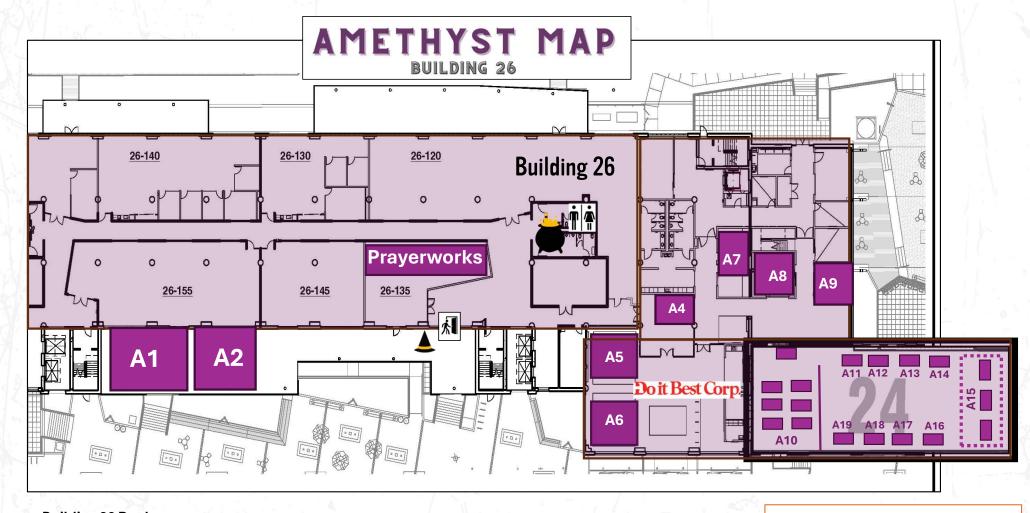

## **Building 26 Deck**

A1 – Horcrux Scavenger Hunt | Hysterium Escapes

A2 – Levitations Class | Studio Seva

## Do it Best | Don Wolfsbane Conference Center

A4 – Info Booth / Map | Allen Co. Health Dept.

A5 – Class Ties | Wizarding Craft | The Junior League of FW

A6 – Apothecary | Building Stronger Families + .+

A7 – Architectural Castle Drawing | Elevatus

A8 – Defense Against The Dark Arts | Positive Resource

A9 – Owl Selection | Junior Achievement

 $\mbox{A10}-\mbox{History}$  of Magic Studies | Big Brothers Big Sisters

A11 – Find your Strength Through Charms | SCAN

A12 – Goblin Banking | 3 Rivers FCU

A13 – Daylee Soap Co. + .+

A14 - Cookie Decorating Activity | Mac Me Smile + +

A15 – Wizard & Witch Boutique | Enchantaporium + .+

A16 – Old World Fudge + . +

A17 - Baking A Difference +:+

A18 - Dash of Brightness + . +

A19 - Hall of Prophecy | Center for Nonviolence